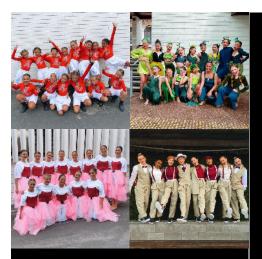

## TROUPE & HIP HOP COMPS!

Neverland Troupes & Squads had an amazing start to the year with all 13 groups competing in 2 competitions in Term 1. With too many wins to count - we'd just love to give a special shout out to Moxie and Indigo Kids who got highest scoring troupes in Bays Comp! Our Hip Hop Crews smashed their first competition of the year, BLUEPRINT NZ. BIG Congrats to Boss for placing 2nd against some of the best Hip Hop crews in NZ!